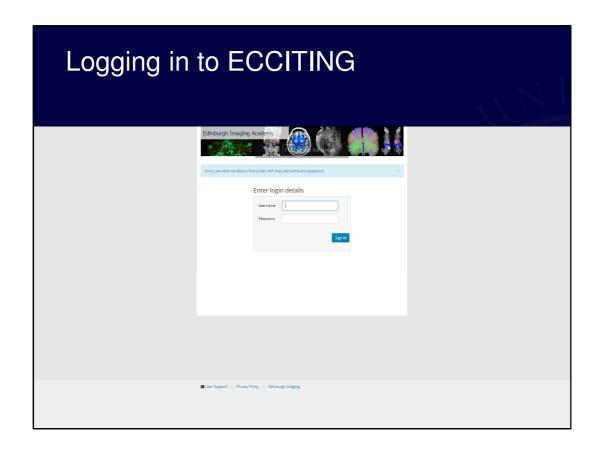

#### Voiceover:

Login using your username (usually your eMail) & the password we have sent you by eMail.