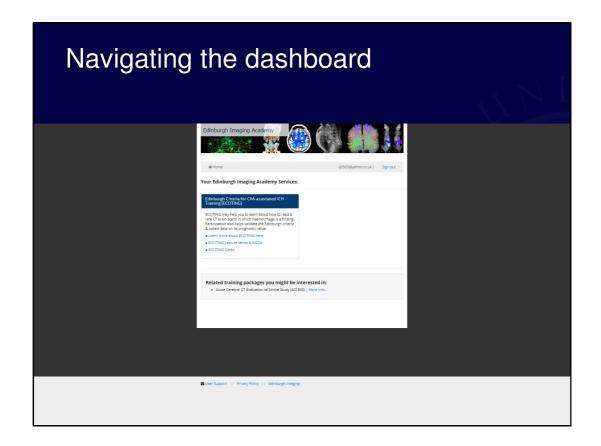

#### Voiceover:

The ECCITING box on your dashboard includes three links:

- 1. "Learn more about ECCITING here" which will take you to our public website, which explains what ECCITING is all about.
- 2. "ECCITING Lecture series & MCQs" click here to go through the three lectures & to complete the 10 question MCQ self-assessment on lecture content. The MCQs can be found after Lecture 3.
- 3. "ECCITING Cases" click here once you have completed the lecture series & MCQs to put into practice what you have learnt.