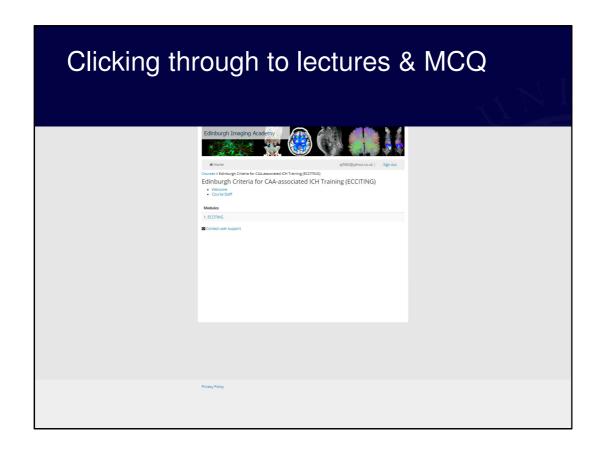

#### Voiceover:

Having clicked on "ECCITING Lecture series & MCQs" you will arrive here & need to click on "Edinburgh Criteria for CAA-associated ICH Training (ECCITING)"

#### Voiceover:

Having clicked on "Edinburgh Criteria for CAA-associated ICH Training (ECCITING)", you will arrive here.

We are still in the beta-test phase of this learning module & in the future, we will streamline the page you have to click through to get to the lectures & MCQs.