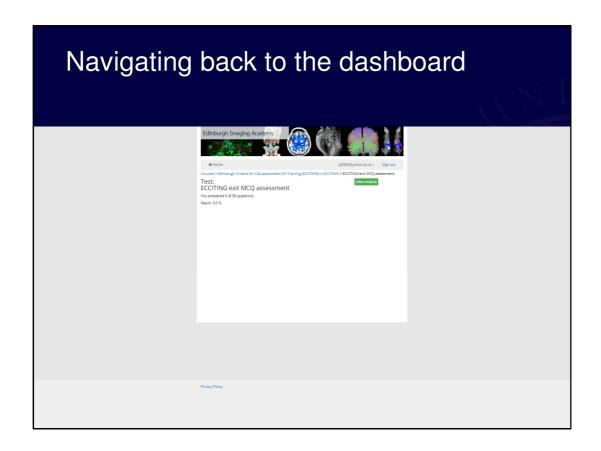

#### Voiceover:

Once you have finished the MCQ assessment, your score will be displayed.

If you have not got 100%, click on "View Module" to review the lectures before returning to the MCQ, identify which questions you have answered incorrectly & enter the correct answers.