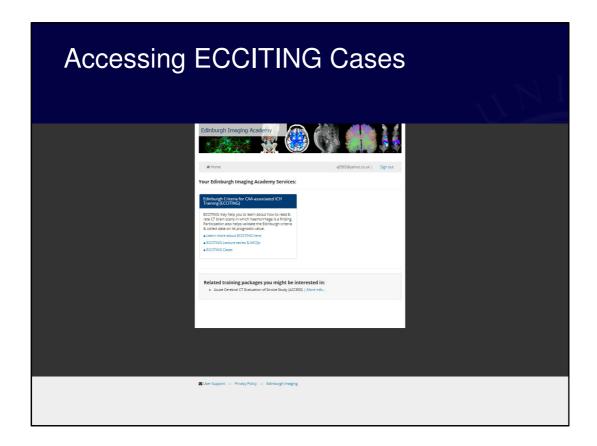

#### Voiceover:

The ECCITING box on your dashboard includes three links:

- 1. "Learn more about ECCITING here" which will take you to our public website, which explains what ECCITING is all about.
- 2. "ECCITING Lecture series & MCQs" click here to go through the three lectures & to complete the 10 question MCQ self-assessment on lecture content. The MCQs can be found after Lecture 3.
- 3. "ECCITING Cases" click here once you have completed the lecture series & MCQs to put into practice what you have learnt.