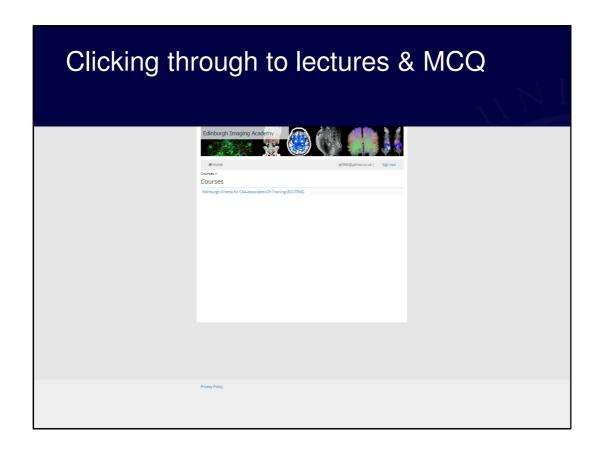

#### Voiceover:

Having clicked on "ECCITING Lecture series & MCQs" you will arrive here & need to click on "Edinburgh Criteria for CAA-associated ICH Training (ECCITING)"