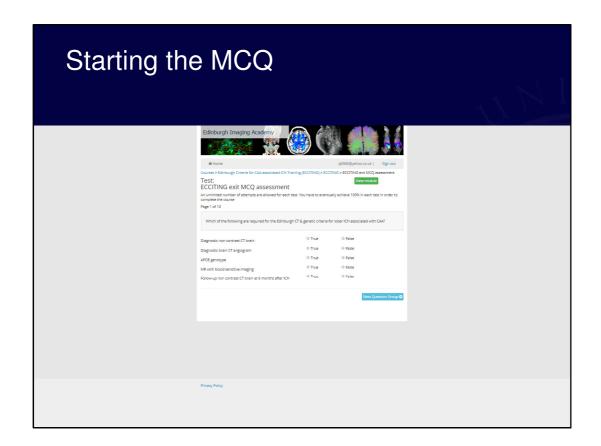

#### Voiceover:

Scrolling down to Lecture 3, you will see a link at the bottom to "Test your understanding with ECCITING exit MCQ assessment"

#### Voiceover:

Clicking on the link "Test your understanding with ECCITING exit MCQ assessment" will start the MCQ assessment which you can navigate through using the blue buttons at the bottom of the screen.